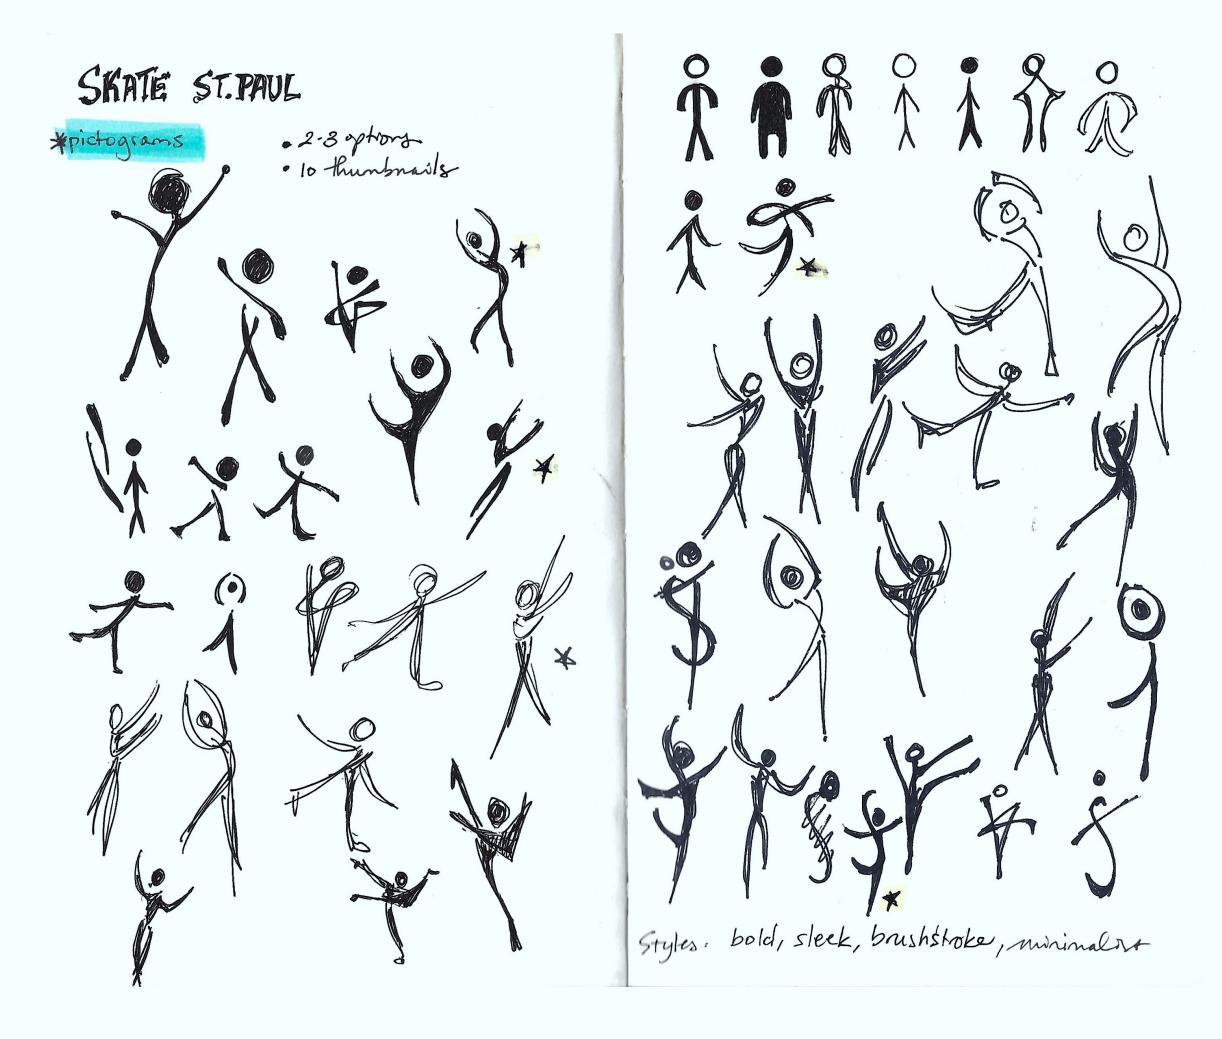

### TARGET

#### Challenge:

Re-imagine the SPFSC logo to be more sleek, quick, and modern yet still manage to be approachable by all audiences. Keep in mind the already established brand identity.

#### **Key points:**

Established: history, vintage

Lively energetic: all age friendly, positive energy

Steadfast: simple and quick like ice skating

Passionate: emotional, youth

Charming: appealing from across the room



old logo

# IDEATION

#### **Thumbnails**



#### **Sketches**



### Compositions







Based on feedbacks, **F** gets the most interest because of the S-shaped figure.



























































## DELIVERABLES









BLACK

RGB: 000, 000, 000 CMYK: 0, 00, 00, 00 HEX: # 000000 PANTONE: PROCESS BLACK U



**BRIGHT RED** 

RGB: 255, 85, 51 CMYK: 0, 67, 80, 00 HEX: # FF5533 PANTONE: BRIGHT RED C



CLASSIC BLUE

RGB: 53, 96, 149 CMYK: 64, 36, 0, 42 HEX: # 356095 PANTONE: 19 - 4052 te aul









The only summer-long spectacular in the Upper Midwest combining beautiful music with a dazzling Ice Revue

POP

27th Sparkling
Spectacular in the Upper Midwest combining beautiful music with a dazzling Ice Revue

NUCTOR ST. PAUL POP MUSICAL ICE REVUES July II This Res 21 a Priday & Schoolay & Sch

⊿er-long