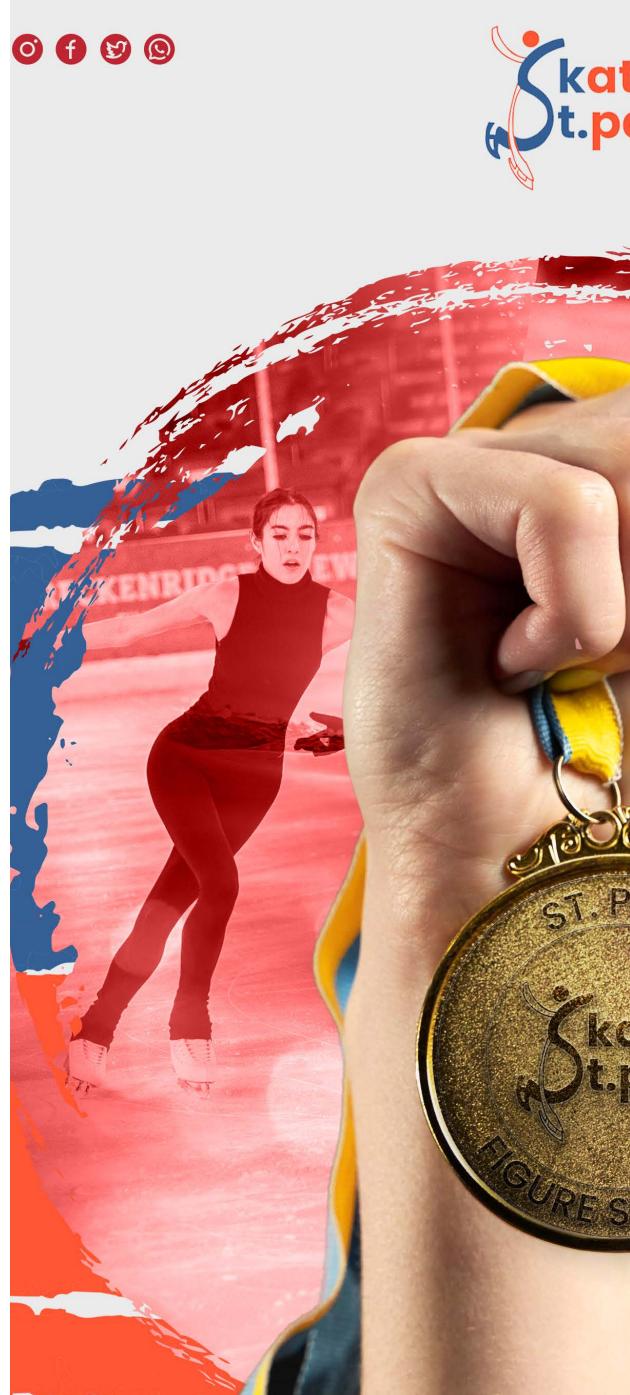

#### Challenge:

Re-imagine the SPFSC logo to be more sleek, quick, and modern yet still manage to be approachable by all audiences. Keep in mind the already established brand identity.

#### **Key points:**

Established: history, vintage

Lively energetic: all age friendly, positive energy

Steadfast: simple and quick like ice skating

Passionate: emotional, youth

Charming: appealing from across the room

old logo