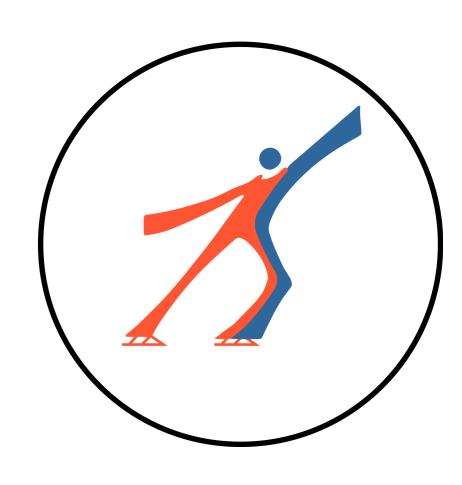

### Compositions

Based on feedbacks, **F** gets the most interest because of the S-shaped figure.