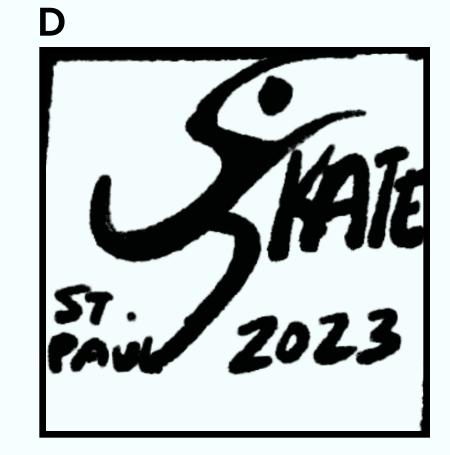

### Compositions

Based on feedbacks, **F** gets the most interest because of the S-shaped figure.