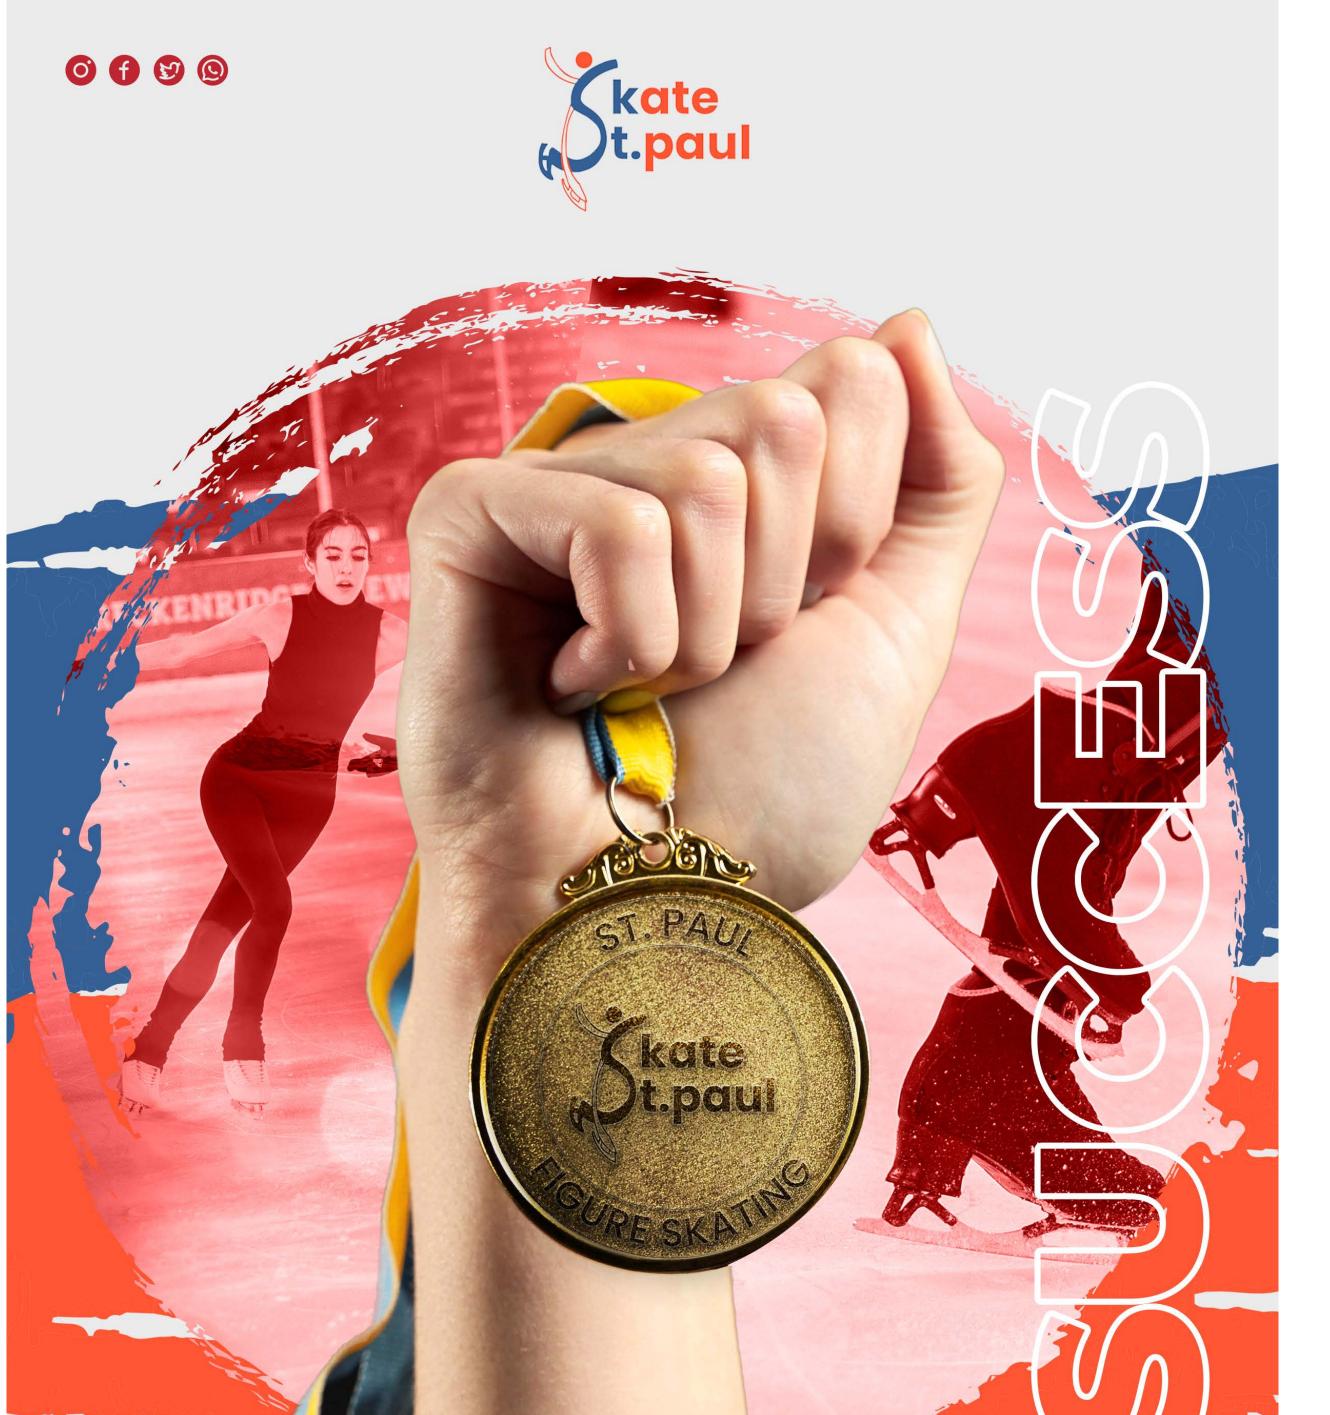

## DELIVERABLES

BLACK

RGB: 000, 000, 000 CMYK: 0, 00, 00, 00 HEX: # 000000 PANTONE: PROCESS BLACK U

**BRIGHT RED** 

RGB: 255, 85, 51 CMYK: 0, 67, 80, 00 HEX: # FF5533 PANTONE: BRIGHT RED C

CLASSIC BLUE

RGB: 53, 96, 149 CMYK: 64, 36, 0, 42 HEX: # 356095 PANTONE: 19 - 4052 te aul