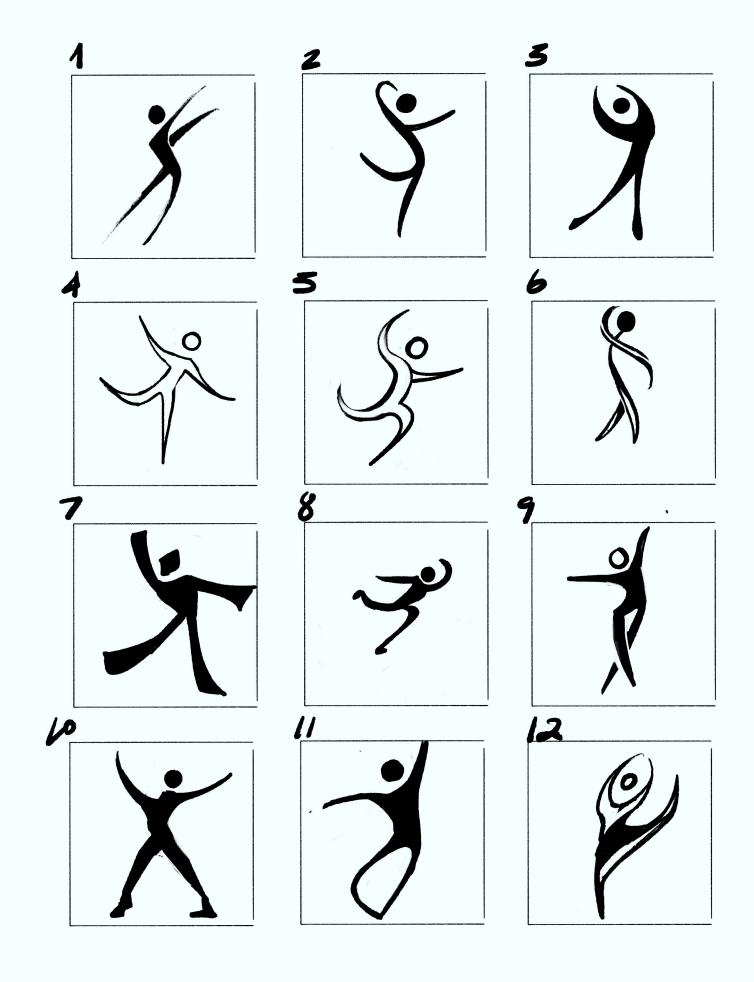

### Compositions

Based on feedbacks, **F** gets the most interest because of the S-shaped figure.